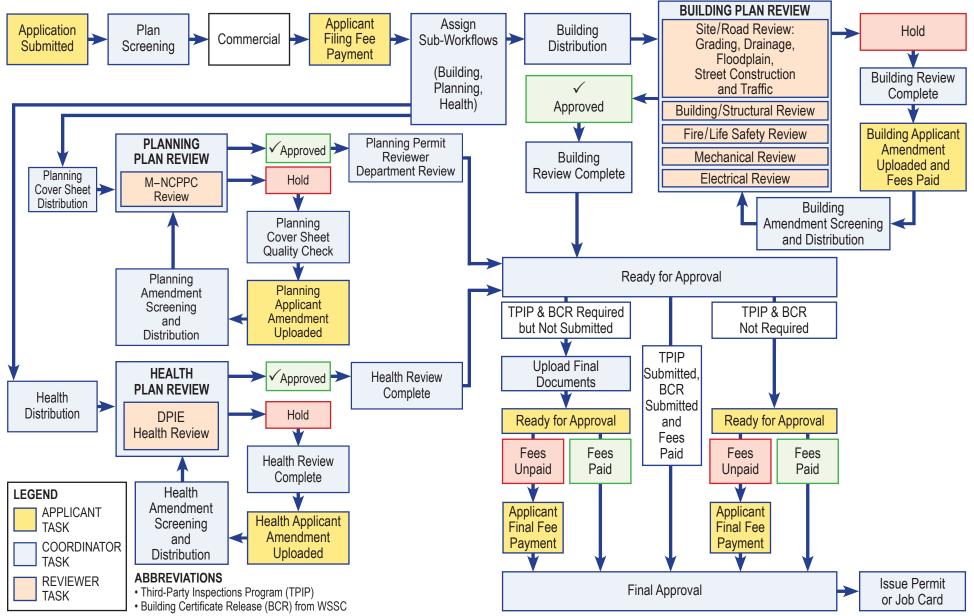

#### Commercial DPIE Building Permit — ePlan Workflow

Depending on the Scope of Work, a Project Will Be Reviewed by Several Agencies
Both Inside and Outside of DPIE Prior to Permit Issuance
(Below is the ePlan Workflow Chart of the Process)