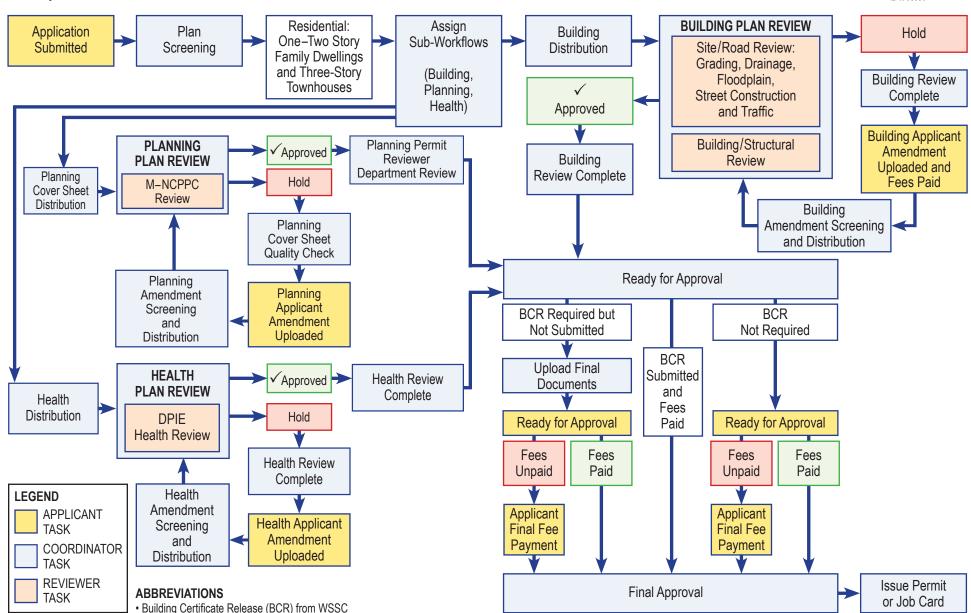

#### Residential DPIE Building Permit — ePlan Workflow

Depending on the Scope of Work, a Project Will Be Reviewed by Several Agencies Both Inside and Outside of DPIE Prior to Permit Issuance (Below is the ePlan Workflow Chart of the Process)