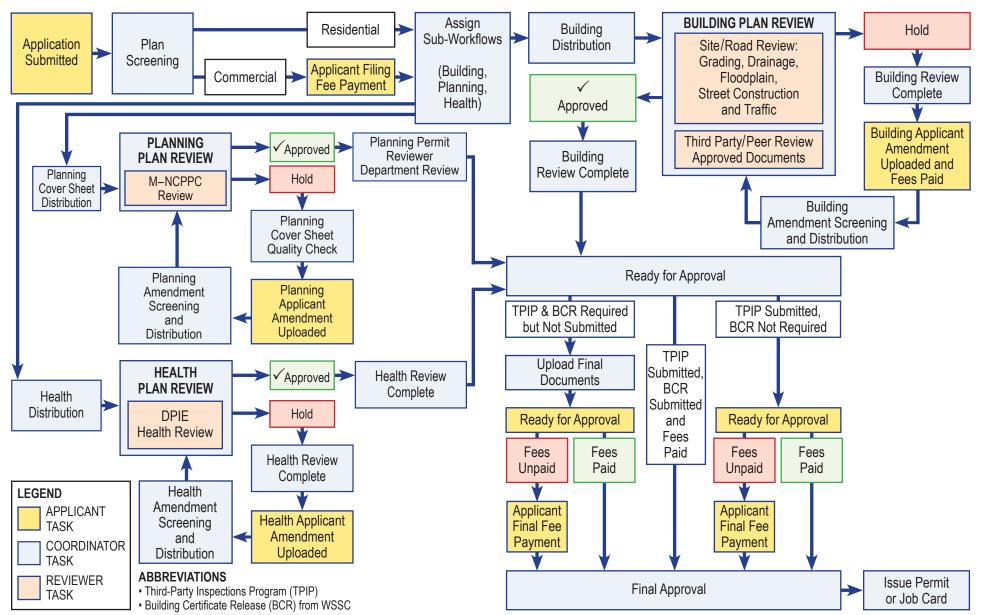

### Third Party/Peer Review DPIE Building Permit — ePlan Workflow

Depending on the Scope of Work, a Project Will Be Reviewed by Several Agencies Both Inside and Outside of DPIE Prior to Permit Issuance (Below is the ePlan Workflow Chart of the Process)